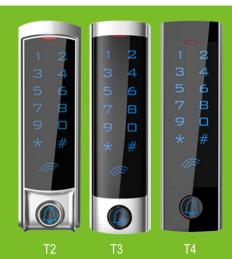

## Touch-Screen Standalone Access Control

## **Product Advantages**

- · Metal case, anti-vandal
- · Digital backlit touch keypad
- Multi-function standalone access controller and reader,
- WG interface: WG26 Input / output
- 2000 uses, supports Card, PIN, Card + PIN
- Easy to install and program
- Built in light dependent resistor (LDR) for anti tamper