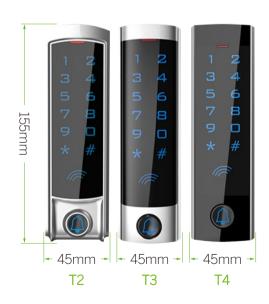

## Dimensions(mm)

Longhua District, Shenzhen. CN 518131

## Specifications

| Card Type         | EM                |
|-------------------|-------------------|
| Working frequency | 125KHz            |
| User Capacity     | 2,000 users       |
| Voltage           | DC12V             |
| Reading Range     | 3~6cm             |
| Wiegand 26        | Output & Input    |
| Door Opening Time | 0~99s(Adjustable) |
| Dimension         | 155 x 45 x 20mm   |